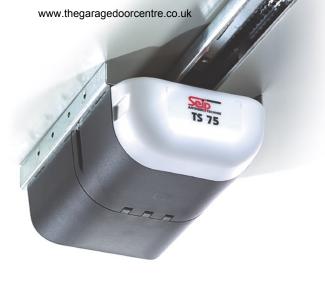

- High quality push button as serial standard (IP 44)
- Emergency release as serial standard (either via the door handle or with pull cord)
- Low head room a minimum of 35 mm above the door is required

| Technical Data                                | TS 75                             | TS 100                            |
|-----------------------------------------------|-----------------------------------|-----------------------------------|
| Maximum Pulling Force (adjustable)            | 75 kg (+/-4%)                     | 110 kg (+/-4%)                    |
| Force-Setting for Operation                   | automatic                         | automatic                         |
| Motor                                         | 24V DC, low-noise                 | 24 V DC, low-noise                |
| Running Speed (max.)                          | 14.5 cm/sec.                      | 14,5 cm/sec.                      |
| Speed in Soft Mode                            | 8 cm/sec.                         | 8 cm/sec.                         |
| Closing Speed                                 | adjustable from 6 to 14.5 cm/sec. | adjustable from 6 to 14,5 cm/sec. |
| Length of Soft-Modes                          | adjustable                        | adjustable                        |
| Internal Light                                | 230V AC, max. 40 watts            | 230V AC, max. 40 watts            |
| Adjustable Light Duration                     | 80 to 240 seconds                 | 80 to 240 seconds                 |
| Duty Cycle                                    | 80%                               | 80%                               |
| Power Consumption in Stand By                 | 2.3 watts                         | 2.3 watts                         |
| Power Supply                                  | 190 – 250V AC                     | 190 – 250V AC                     |
| Transformer                                   | 230V AC, 24V DC                   | 230V AC, 24V DC                   |
| Pre-Warning Light                             | adjustable                        | adjustable                        |
| Stop on Security Beam in Closing Direction    | adjustable                        | adjustable                        |
| Automation of Side Hinged Doors               | adjustable                        | adjustable                        |
| Net Running Length                            | 2,345 mm                          | 2,345 mm                          |
| Max. Running Length with Extension            | 3,850 mm                          | 3,850 mm                          |
| Overall Length                                | 3,215 mm                          | 3,215 mm                          |
| Height Motor Head                             | 170 mm                            | 170 mm                            |
| Length Motor Head                             | 370 mm                            | 370 mm                            |
| Width Motor Head                              | 260 mm                            | 260 mm                            |
| Minimum Space above the Door                  | 35 mm                             | 35 mm                             |
| Weight including Packaging                    | 22 kg                             | 23 kg                             |
| All data is subject to technical alterations! |                                   |                                   |